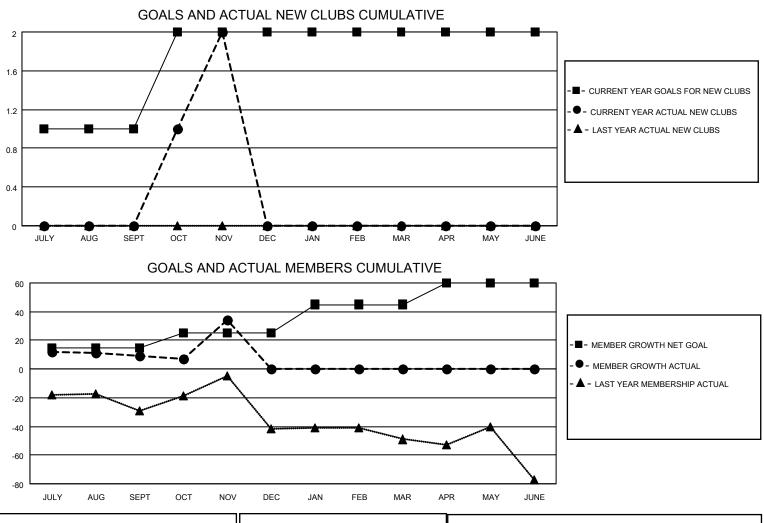

## LOCATION FLORIDA

District 35 O

Results as of: 11/30/2022

| Clubs                 |               |           |               | Members<br>RESULTS FOR 2022-2023 |                         |                         |                                                    |
|-----------------------|---------------|-----------|---------------|----------------------------------|-------------------------|-------------------------|----------------------------------------------------|
| RESULTS FOR 2022-2023 |               |           |               |                                  |                         |                         |                                                    |
| QUARTER               | NEW CLUB GOAL | NEW CLUBS | DROPPED CLUBS | QUARTER MEN                      | MBER GROWTH NET<br>GOAL | MEMBER GROWTH<br>ACTUAL | DROPPED<br>MEMBERS ACTUAL<br>(including transfers) |
| JULY/AUG/SEPT         | 1             | 0         | 0             | JULY/AUG/SEPT                    | 15                      | 75                      | 58                                                 |
| OCT/NOV/DEC           | 1             | 2         | 0             | OCT/NOV/DEC                      | 10                      | 77                      | 47                                                 |
| JAN/FEB/MAR           | 0             | 0         | 0             | JAN/FEB/MAR                      | 20                      | 0                       | 0                                                  |
| APR/MAY/JUNE          | 0             | 0         | 0             | APR/MAY/JUNE                     | 15                      | 0                       | 0                                                  |